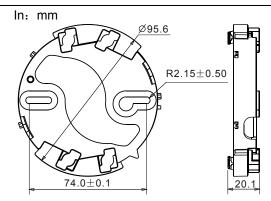

s, applicable to both surface install and conceal install
- Large opening in the detector base for easy cable insertion
- Adopt environmental friendly material

#### Installation

The installation of a base should strictly follow the engineering design drawings. The bases should be evenly distributed.

#### Procedure of installation:

- 1. Insert the cables through the base and connect them to the terminals.
- 2. Fix the base to the ceiling with screws.

#### ■Note:

- The detector should be installed after the construction has been finished.
- In order to ensure the reliability of the connection between the base and the detector, please do not use U-type terminals.
- Twisted-pairs with the wiring requirement of 1.0~1.5mm² are recommended.

# **Building Technologies**

### **Dimensions**



## **Electric connection**



## **Technical data**

| Connecting terminals           | 1.0 1.5 mm <sup>2</sup>        |  |
|--------------------------------|--------------------------------|--|
| Operating temperature          |                                |  |
| Storage temperature            | According to data of detectors |  |
| Humidity                       |                                |  |
| Protection category EGB4208-93 |                                |  |
| Color                          | White, RAL 9010                |  |
|                                |                                |  |

# **Details for ordering**

| Туре    | Material No. | Part No.  | Designation   | Weight   |
|---------|--------------|-----------|---------------|----------|
| FDB181C | S543