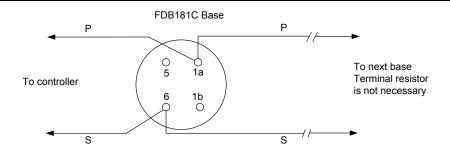

install and conceal install
- Large opening in the detector base for easy cable insertion
- Adopt environmental friendly material

#### Installation

The installation of a base should strictly follow the engineering design drawings. The bases should be evenly distributed.

#### Procedure of installation:

- 1. Insert the cables through the base and connect them to the terminals.
- 2. Fix the base to the ceiling with screws.

#### ■Note:

- The detector should be installed after the construction has been finished.
- In order to ensure the reliability of the connection between the base and the detector, please do not use U-type terminals.
- Twisted-pairs with the wiring requirement of 1.0~1.5mm² are recommended.

# **Building Technologies**

### **Dimensions**



## **Electric connection**



## **Technical data**

| Connecting terminals           | 1.0 1.5 mm <sup>2</sup>        |  |
|--------------------------------|--------------------------------|--|
| Operating temperature          |                                |  |
| Storage temperature            | According to data of detectors |  |
| Humidity                       |                                |  |
| Protection category EGB4208-93 |                                |  |
| Color                          | White, RAL 9010                |  |
|                                |                                |  |

# **Details for ordering**

| Туре    | Material No. | Part No.  | Designation   | Weight   |
|---------|--------------|-----------|---------------|----------|
| FDB181C | S54320-F1-A1 | 100856213 | Detecto